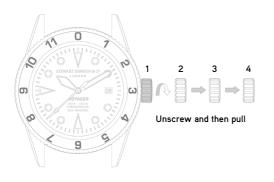

# SETTING TIME AND DATE

- 1. Crown screw-in position
- 2. Manual winding
- 3. Date setting
- 4. Time setting

In normal position 1 (wearing position) the crown is positioned against the case, the crown ensures that the watch is water-resistant.

#### ATTENTION:

IF THE CROWN IS NOT SCREWED-IN (POSITION 1) WATER CAN PENETRATE INTO THE MOVEMENT AND DAMAGE IT PERMANENTLY.