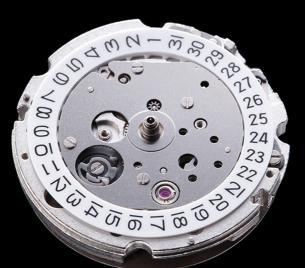

# **TECHNICAL INFORMATION**

- · Automatic Japanese Movement
- 21 jewels
- 42 hours power reserve
- · Anti-shock system
- Screw down crown
- · Bi-directional bezel
- Anti-reflective sapphire crystal
- Super-LumiNova® dial indexes and hands markers
- · Unique engraved serial number

| Diameter:         | 41 mm                 |
|-------------------|-----------------------|
| Thickness:        | 14,6 mm               |
| Calibre:          | Miyota 8215           |
| Case:             | Stainless steel 316L  |
| Water Resistance: | 10 ATM / 100 mt       |
| Timing Tolerance: | -20 ~ +40 sec per day |
| Lugs:             | 22 mm                 |

# **MOVEMENT SPECIFICATIONS**

#### **MIYOTA 8215**

| Diameter:              | 11 1/2''' mm |
|------------------------|--------------|
| Movement height:       | 5.67 mm      |
| Running time::         | 42 Hours     |
| Number of jewels::     | 21           |
| Angle lift of balance: | 49°          |
| Frequency:             | 21'600 A/h   |
| Lugs:                  | 22 mm        |