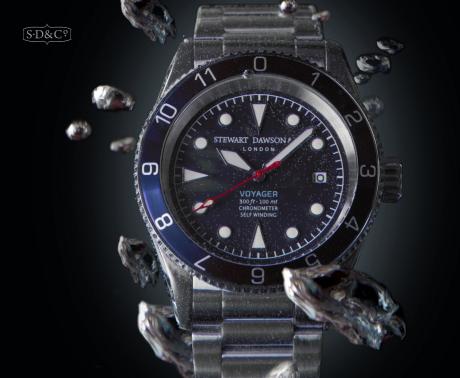

# **VOYAGER**

An essential and at the same time elegant ritual to keep your time under control in two zones

"Voyager" is an indispensable and timeless piece for classy and sporty male wardrobe, perfectly matching the gentleman's rules of dressing, consequently is the first choice for professionals that value the simple and beautifully intuitive two zones functionality and the efficiency of the SuperLuminova indexes, not to mention the design of the dial perfectly combined with the Stainless Steel 316L case.

"Voyager" combines the Stewart Dawson London historical heritage with a contemporary classy and sporty attitude to perfectly complete the connoisseur's wardrobe and meet everyday rituals. The time-keeping accuracy on two time zones represents a unique feature when you need to simultaneously display a secondary time zone, either if your travel frequently for work, or just need to keep your calendar appointments in the right time zone.

# **TECHNICAL INFORMATION**

- · Automatic Japanese Movement
- 21 jewels
- 42 hours power reserve
- · Anti-shock system
- Screw down crown
- · Bi-directional bezel
- Anti-reflective sapphire crystal
- Super-LumiNova® dial indexes and hands markers
- · Unique engraved serial number

| Diameter:         | 41 mm                 |
|-------------------|-----------------------|
| Thickness:        | 14,6 mm               |
| Calibre:          | Miyota 8215           |
| Case:             | Stainless steel 316L  |
| Water Resistance: | 10 ATM / 100 mt       |
| Timing Tolerance: | -20 ~ +40 sec per day |
| Lugs:             | 22 mm                 |