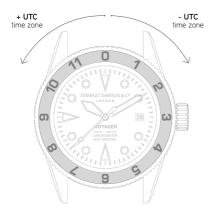

# SECOND TIME ZONE

With a bi-directional 12-hour bezel, there is no need to adjust the hands: a simple rotation of the bezel is enough to get another time zone.

Simply rotate forwards or backwards, according to the time zone you wish to set.

Example: If you are travelling to London and want to know what time it is at home, you would rotate the bezel 5 clicks to the right until the "7" appears above the 12 o'clock mark on the watch. You can read the local time by where the hands are pointing on the diel and the

"away" time according to where the hands are pointing on the bezel. In this case, you can read 5:10 in NYC and 10:10 in London.