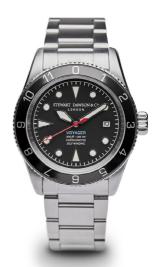

# **VOYAGER**

An essential and at the same time elegant ritual to keep your time under control in two zones

"Voyager" is an indispensable and timeless piece for classy and sporty male wardrobe, perfectly matching the gentleman's rules of dressing, consequently is the first choice for professionals that value the simple and beautifully intuitive two zones functionality and the efficiency of the SuperLuminova indexes, not to mention the design of the dial perfectly combined with the Stainless Steel 316L case.

"Voyager" combines the Stewart Dawson London historical heritage with a contemporary classy and sporty attitude to perfectly complete the connoisseur's wardrobe and meet everyday rituals. The time-keeping accuracy on two time zones represents a unique feature when you need to simultaneously display a secondary time zone, either if your travel frequently for work, or just need to keep your calendar appointments in the right time zone.

# **TECHNICAL INFORMATION**

- · Automatic Japanese Movement
- 21 jewels
- 42 hours power reserve
- · Anti-shock system
- Screw down crown
- · Bi-directional bezel
- Anti-reflective sapphire crystal
- Super-LumiNova® dial indexes and hands markers
- · Unique engraved serial number

| Diameter:         | 41 mm                 |
|-------------------|-----------------------|
| Thickness:        | 14,6 mm               |
| Calibre:          | Miyota 8215           |
| Case:             | Stainless steel 316L  |
| Water Resistance: | 10 ATM / 100 mt       |
| Timing Tolerance: | -20 ~ +40 sec per day |
| Lugs:             | 22 mm                 |