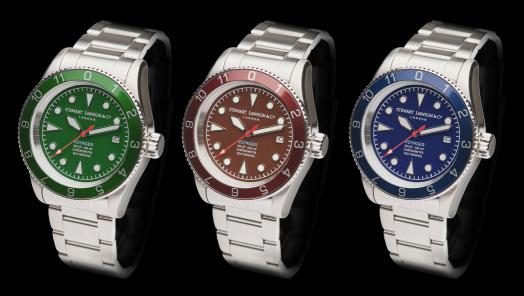

# **VOYAGER**

An essential and at the same time elegant ritual to keep your time under control in two zones

"Voyager" is an indispensable and timeless piece for classy and sporty male wardrobe, perfectly matching the gentleman's rules of dressing, consequently is the first choice for professionals that value the simple and beautifully intuitive two zones functionality and the efficiency of the SuperLuminova indexes, not to mention the design of the dial perfectly combined with the Stainless Steel 316L case.

"Voyager" combines the Stewart Dawson London historical heritage with a contemporary classy and sporty attitude to perfectly complete the connoisseur's wardrobe and meet everyday rituals. The time-keeping accuracy on two time zones represents a unique feature when you need to simultaneously display a secondary time zone, either if your travel frequently for work, or just need to keep your calendar appointments in the right time zone.

# **TECHNICAL INFORMATION**

- · Automatic Japanese Movement
- 21 jewels
- 42 hours power reserve
- · Anti-shock system
- Screw down crown
- · Bi-directional bezel
- Anti-reflective sapphire crystal
- Super-LumiNova® dial indexes and hands markers
- · Unique engraved serial number

| Diameter:         | 41 mm                 |
|-------------------|-----------------------|
| Thickness:        | 14,6 mm               |
| Calibre:          | Miyota 8215           |
| Case:             | Stainless steel 316L  |
| Water Resistance: | 10 ATM / 100 mt       |
| Timing Tolerance: | -20 ~ +40 sec per day |
| Lugs:             | 22 mm                 |