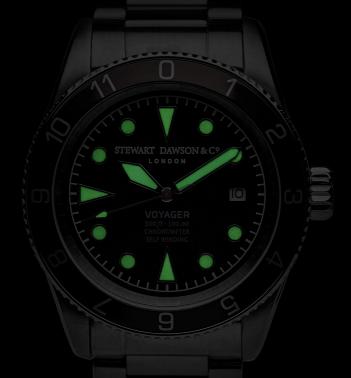

# **TECHNICAL INFORMATION**

- · Automatic Japanese Movement
- 21 jewels
- 42 hours power reserve
- · Anti-shock system
- Screw down crown
- · Bi-directional bezel
- Anti-reflective sapphire crystal
- Super-LumiNova® dial indexes and hands markers
- · Unique engraved serial number