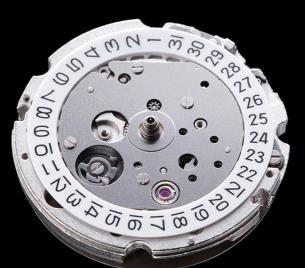

## **TECHNICAL INFORMATION**

- · Automatic Swiss Movement
- 25 jewels (26 SW200)
- 38 hours power reserve
- · Anti-shock system
- · Screw down crown
- Super-LumiNova® dial indexes and hands markers
- · Anti-reflective sapphire crystal
- Unique engraved serial number

| Diameter:         | 42,5 mm               |
|-------------------|-----------------------|
| Thickness:        | 12 mm                 |
| Calibre:          | ETA 2824 or SW 200    |
| Case:             | Stainless steel 316L  |
| Water Resistance: | 10 ATM / 100 mt       |
| Timing Tolerance: | -20 ~ +40 sec per day |
| Lugs:             | 22 mm                 |
|                   |                       |

# MOVEMENT SPECIFICATIONS

ETA 2824 - SW 200

| Diameter:              | 11 1/2''' mm |
|------------------------|--------------|
| Movement height:       | 4.6 mm       |
| Running time:          | 38 Hours     |
| Number of jewels:      | 21           |
| Angle lift of balance: | 50°          |
| Frequency:             | 28'800 A/h   |
| Lugs:                  | 22 mm        |