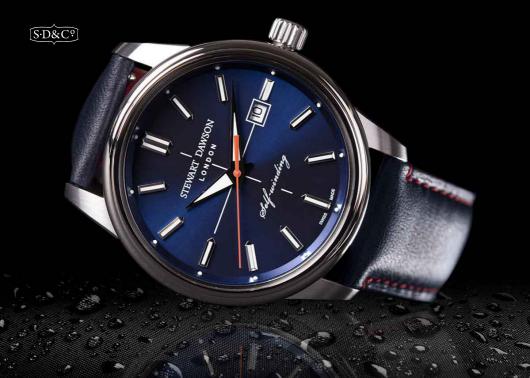

#### KNIGHTSBRIDGE

#### Understated elegance for any occasion

A dress watch with refined lines and a generous dial and maximum legibility of the applied hour markers and gladium hands, both with Super-LumiNova®.

Soleil dial finish that makes it bright and legible in all light conditions.

The geometry of the case and lugs is particularly pleasant and the softness of the strap ensures great comfort.

The strap is made of leather with special treatment with 3M Scotchgard™ hydro repellent coating to better protect them in contact with water.

The creation of Stewart Dawson's watch was inspired by the elegant residential district of Knightsbridge in the center of London. An important dress watch classic is born

At the heart of Stewart Dawson's philosophy is the pursuit of timeless values that provide long-lasting satisfaction, and the attention to detail that is evident in every aspect of the watches.

The design of the dial and case is in perfect harmony of proportions, allowing for a modern style that can be enjoyed for a lifetime.

The case is satin-finished and polished to create a modern look, especially when combined with the gently rounded contour of the dial and case.