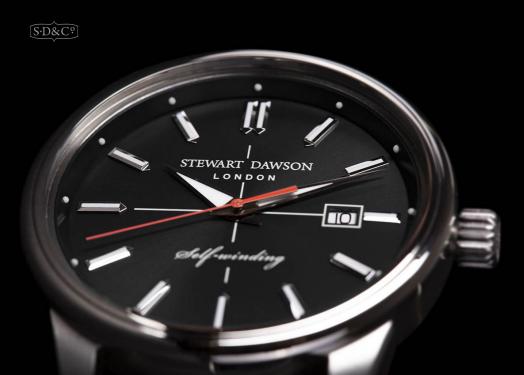

#### KNIGHTSBRIDGE

#### Understated elegance for any occasion

A dress watch with refined lines and a generous dial and maximum legibility of the applied hour markers and gladium hands, both with Super-LumiNova®.

Soleil dial finish that makes it bright and legible in all light conditions.

The geometry of the case and lugs is particularly pleasant and the softness of the strap ensures great comfort.

The strap is made of leather with special treatment with 3M Scotchgard™ hydro repellent coating to better protect them in contact with water.

The creation of Stewart Dawson's watch was inspired by the elegant residential district of Knightsbridge in the center of London. An important dress watch classic is born

At the heart of Stewart Dawson's philosophy is the pursuit of timeless values that provide long-lasting satisfaction, and the attention to detail that is evident in every aspect of the watches.

The design of the dial and case is in perfect harmony of proportions, allowing for a modern style that can be enjoyed for a lifetime.

The case is satin-finished and polished to create a modern look, especially when combined with the gently rounded contour of the dial and case.