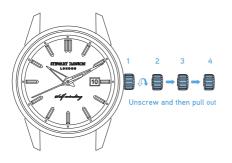

#### SETTING TIME AND DATE

- 1. Crown screw-in position
- 2. Manual winding
- 3. Date setting
- 4. Time setting

In normal position 1 (wearing position) the crown is positioned against the case, the crown ensures that the watch is water-resistant.

#### ATTENTION:

IF THE CROWN IS NOT SCREWED-IN (POSITION 1) WATER CAN PENETRATE INTO THE MOVEMENT AND DAMAGE IT PERMANENTLY.