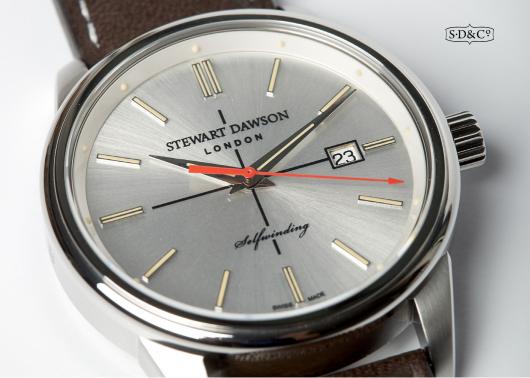

#### KNIGHTSBRIDGE

#### Understated elegance for any occasion

A dress watch with refined lines and a generous dial and maximum legibility of the applied hour markers and gladium hands, both with Super-LumiNova®.

Soleil dial finish that makes it bright and legible in all light conditions.

The geometry of the case and lugs is particularly pleasant and the softness of the strap ensures great comfort.

The strap is made of leather with special treatment with 3M Scotchgard™ hydro repellent coating to better protect them in contact with water.

The creation of Stewart Dawson's watch was inspired by the elegant residential district of Knightsbridge in the center of London. An important dress watch classic is born

At the heart of Stewart Dawson's philosophy is the pursuit of timeless values that provide long-lasting satisfaction, and the attention to detail that is evident in every aspect of the watches.

The design of the dial and case is in perfect harmony of proportions, allowing for a modern style that can be enjoyed for a lifetime.

The case is satin-finished and polished to create a modern look, especially when combined with the gently rounded contour of the dial and case.