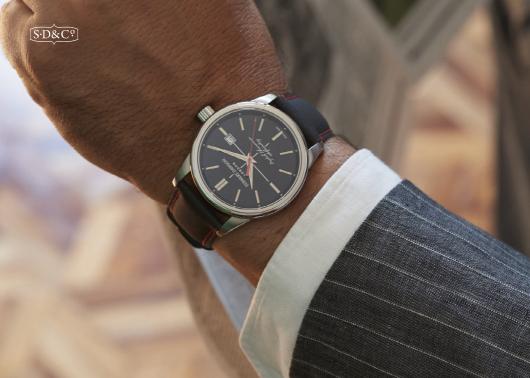

#### KNIGHTSBRIDGE

#### Understated elegance for any occasion

A dress watch with refined lines and a generous dial and maximum legibility of the applied hour markers and gladium hands, both with Super-LumiNova®.

Soleil dial finish that makes it bright and legible in all light conditions.

The geometry of the case and lugs is particularly pleasant and the softness of the strap ensures great comfort.

The strap is made of leather with special treatment with 3M Scotchgard™ hydro repellent coating to better protect them in contact with water.

The creation of Stewart Dawson's watch was inspired by the elegant residential district of Knightsbridge in the center of London. An important dress watch classic is born

At the heart of Stewart Dawson's philosophy is the pursuit of timeless values that provide long-lasting satisfaction, and the attention to detail that is evident in every aspect of the watches.

The design of the dial and case is in perfect harmony of proportions, allowing for a modern style that can be enjoyed for a lifetime.

The case is satin-finished and polished to create a modern look, especially when combined with the gently rounded contour of the dial and case.