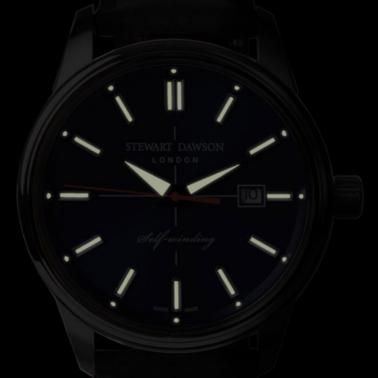

## **TECHNICAL INFORMATION**

- · Automatic Swiss Movement
- 25 jewels (26 SW200)
- 38 hours power reserve
- · Anti-shock system
- · Screw down crown
- Super-LumiNova® dial indexes and hands markers
- · Anti-reflective sapphire crystal
- Unique engraved serial number

| Diameter:         | 42,5 mm               |
|-------------------|-----------------------|
| Thickness:        | 12 mm                 |
| Calibre:          | ETA 2824 or SW 200    |
| Case:             | Stainless steel 316L  |
| Water Resistance: | 10 ATM / 100 mt       |
| Timing Tolerance: | -20 ~ +40 sec per day |
| Lugs:             | 22 mm                 |
|                   |                       |