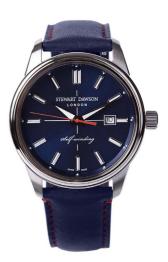

#### KNIGHTSBRIDGE

#### Understated elegance for any occasion

A dress watch with refined lines and a generous dial and maximum legibility of the applied hour markers and gladium hands, both with Super-LumiNova®.

Soleil dial finish that makes it bright and legible in all light conditions.

The geometry of the case and lugs is particularly pleasant and the softness of the strap ensures great comfort.

The strap is made of leather with special treatment with 3M Scotchgard™ hydro repellent coating to better protect them in contact with water.

The creation of Stewart Dawson's watch was inspired by the elegant residential district of Knightsbridge in the center of London. An important dress watch classic is born

At the heart of Stewart Dawson's philosophy is the pursuit of timeless values that provide long-lasting satisfaction, and the attention to detail that is evident in every aspect of the watches.

The design of the dial and case is in perfect harmony of proportions, allowing for a modern style that can be enjoyed for a lifetime.

The case is satin-finished and polished to create a modern look, especially when combined with the gently rounded contour of the dial and case.