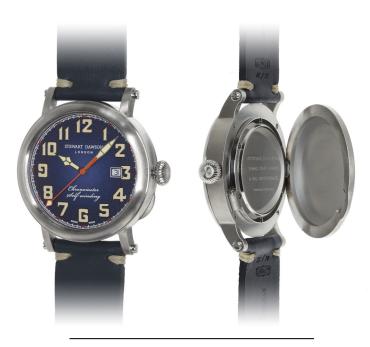

Darkest Hour Ref. 1940.A.SS.03

Automatic Swiss made movement
Display by means of hand Hours, Minutes and central Seconds
Double caseback with hinged dust cover
with engraved random quotes by Sir Winston Churchill

| Case<br>Stainless Steel |          |       |                  |                  |  |  |
|-------------------------|----------|-------|------------------|------------------|--|--|
| Stalliless Steel        |          |       |                  |                  |  |  |
| Thickness               | Diameter | Lugs  | Sapphire crystal | Water-resistance |  |  |
| 13 mm                   | 42 mm    | 22 mm | Yes              | 5 ATM / 50 mt    |  |  |

| <b>Dial</b> Vintage matt finish with Arabic numerals entirely made of SuperLuminova |                  | Strap Natural cuir handcrafted in Italy by Italian artisan |                |
|-------------------------------------------------------------------------------------|------------------|------------------------------------------------------------|----------------|
| Dial color                                                                          | Indexes color    | Leather color                                              | Stitches color |
| Blue                                                                                | SuperLuminova C3 | Blue                                                       | Écru           |