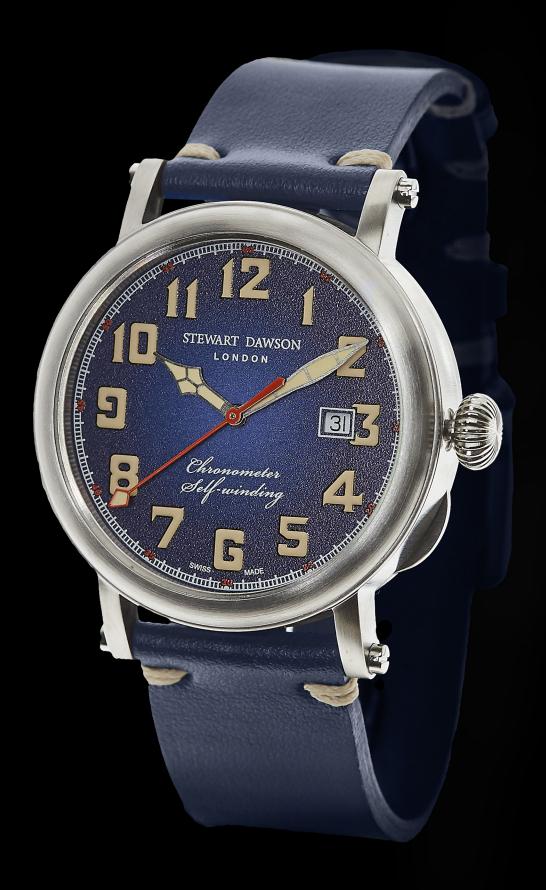

Darkest Hour Ref. 1940.A.SS.03

Automatic Swiss made movement
Display by means of hand Hours, Minutes and central Seconds
Double caseback with hinged dust cover
with engraved random quotes by Sir Winston Churchill

| Case<br>Stainless Steel |          |       |                  |                  |  |  |
|-------------------------|----------|-------|------------------|------------------|--|--|
| Stalliless Steel        |          |       |                  |                  |  |  |
| Thickness               | Diameter | Lugs  | Sapphire crystal | Water-resistance |  |  |
| 13 mm                   | 42 mm    | 22 mm | Yes              | 5 ATM / 50 mt    |  |  |

| <b>Dial</b> Vintage matt finish with Arabic numerals entirely made of SuperLuminova |                  | Strap Natural cuir handcrafted in Italy by Italian artisan |                |
|-------------------------------------------------------------------------------------|------------------|------------------------------------------------------------|----------------|
| Dial color                                                                          | Indexes color    | Leather color                                              | Stitches color |
| Blue                                                                                | SuperLuminova C3 | Blue                                                       | Écru           |