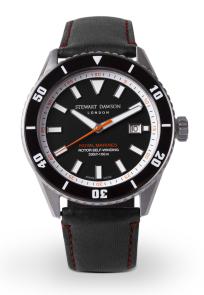

## Automatic Swiss movement. Quick date setting. Display by means of hand hours, minutes and central seconds. Date. Screw down caseback and crown. Black ceramic bezel filled with SuperLumiNova for second time zone with 12 hr scale.

| Case            |          |       |                  |                  |  |  |
|-----------------|----------|-------|------------------|------------------|--|--|
| Stainless Steel |          |       |                  |                  |  |  |
| Thickness       | Diameter | Lugs  | Sapphire crystal | Water-resistance |  |  |
| 12,5 mm         | 42 mm    | 22 mm | Yes              | 10 ATM / 100 mt  |  |  |

| Dial                                        |               | Strap                                                                                        |  |
|---------------------------------------------|---------------|----------------------------------------------------------------------------------------------|--|
| Shiny finishing with index in SuperLuminova |               | Calf leather made in Italy with 3M Scotchgard™ hydr                                          |  |
| Dial color                                  | Indexes color | repellent treatment, innér lining made of Alcantará™<br>Stainless steel personalized buckle. |  |
| Black                                       | SuperLumiNova |                                                                                              |  |