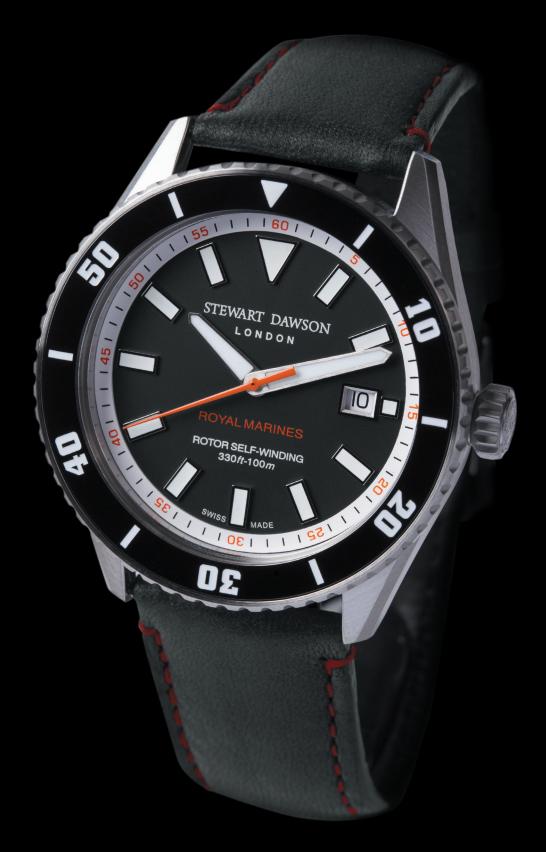

## Automatic Swiss movement. Quick date setting. Display by means of hand hours, minutes and central seconds. Date. Screw down caseback and crown. Black ceramic bezel filled with SuperLumiNova for second time zone with 12 hr scale.

| Case            |          |       |                  |                  |  |  |
|-----------------|----------|-------|------------------|------------------|--|--|
| Stainless Steel |          |       |                  |                  |  |  |
| Thickness       | Diameter | Lugs  | Sapphire crystal | Water-resistance |  |  |
| 12,5 mm         | 42 mm    | 22 mm | Yes              | 10 ATM / 100 mt  |  |  |

| Dial                                        |               | Strap                                                                                        |  |
|---------------------------------------------|---------------|----------------------------------------------------------------------------------------------|--|
| Shiny finishing with index in SuperLuminova |               | Calf leather made in Italy with 3M Scotchgard™ hydr                                          |  |
| Dial color                                  | Indexes color | repellent treatment, innér lining made of Alcantará™<br>Stainless steel personalized buckle. |  |
| Black                                       | SuperLumiNova |                                                                                              |  |