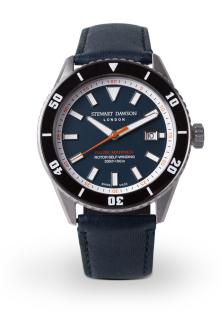

## STEWART DAWSON

Ref. 1775.A.SS.02

Automatic Swiss movement. Quick date setting.

Display by means of hand hours, minutes and central seconds. Date.

Screw down caseback and crown.

Black ceramic bezel filled with SuperLumiNova for second time zone with 12 hr scale.

| Caliber            |          |                        |            |  |  |  |
|--------------------|----------|------------------------|------------|--|--|--|
| ETA 2824 or SW 200 |          |                        |            |  |  |  |
| Height             | Diameter | Power-reserve in hours | Jewels     |  |  |  |
| 4,6 mm             | 25,6 mm  | 42 Hours (41 SW)       | 25 (26 SW) |  |  |  |

| Case<br>Stainless Steel |          |       |                  |                  |  |  |
|-------------------------|----------|-------|------------------|------------------|--|--|
| Thickness               | Diameter | Lugs  | Sapphire crystal | Water-resistance |  |  |
| 12,5 mm                 | 42 mm    | 22 mm | Yes              | 10 ATM / 100 mt  |  |  |

| Dial                                        |               | Strap                                                                                         |  |
|---------------------------------------------|---------------|-----------------------------------------------------------------------------------------------|--|
| Shiny finishing with index in SuperLuminova |               | Calf leather made in Italy with 3M Scotchgard™ hydro                                          |  |
| Dial color                                  | Indexes color | repellent treatment, innér lining made of Álcantará™.<br>Stainless steel personalized buckle. |  |
| Blue                                        | SuperLumiNova | Stalilless steel personalized buckle.                                                         |  |