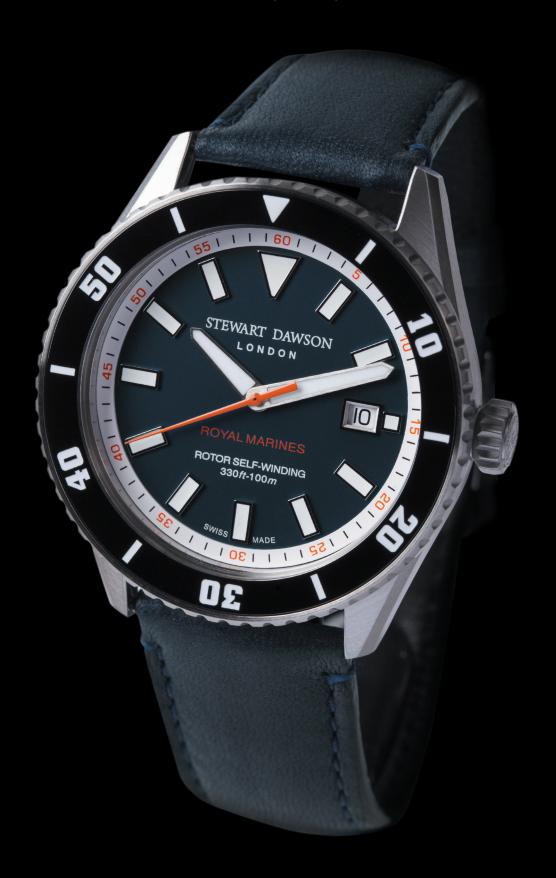

## STEWART DAWSON

Ref. 1775.A.SS.02

Automatic Swiss movement. Quick date setting.

Display by means of hand hours, minutes and central seconds. Date.

Screw down caseback and crown.

Black ceramic bezel filled with SuperLumiNova for second time zone with 12 hr scale.

| Caliber            |          |                        |            |  |  |  |
|--------------------|----------|------------------------|------------|--|--|--|
| ETA 2824 or SW 200 |          |                        |            |  |  |  |
| Height             | Diameter | Power-reserve in hours | Jewels     |  |  |  |
| 4,6 mm             | 25,6 mm  | 42 Hours (41 SW)       | 25 (26 SW) |  |  |  |

| Case<br>Stainless Steel |          |       |                  |                  |  |  |
|-------------------------|----------|-------|------------------|------------------|--|--|
| Thickness               | Diameter | Lugs  | Sapphire crystal | Water-resistance |  |  |
| 12,5 mm                 | 42 mm    | 22 mm | Yes              | 10 ATM / 100 mt  |  |  |

| Dial                                        |               | Strap                                                                                         |  |
|---------------------------------------------|---------------|-----------------------------------------------------------------------------------------------|--|
| Shiny finishing with index in SuperLuminova |               | Calf leather made in Italy with 3M Scotchgard™ hydro                                          |  |
| Dial color                                  | Indexes color | repellent treatment, innér lining made of Álcantará™.<br>Stainless steel personalized buckle. |  |
| Blue                                        | SuperLumiNova | Stalilless steel personalized buckle.                                                         |  |