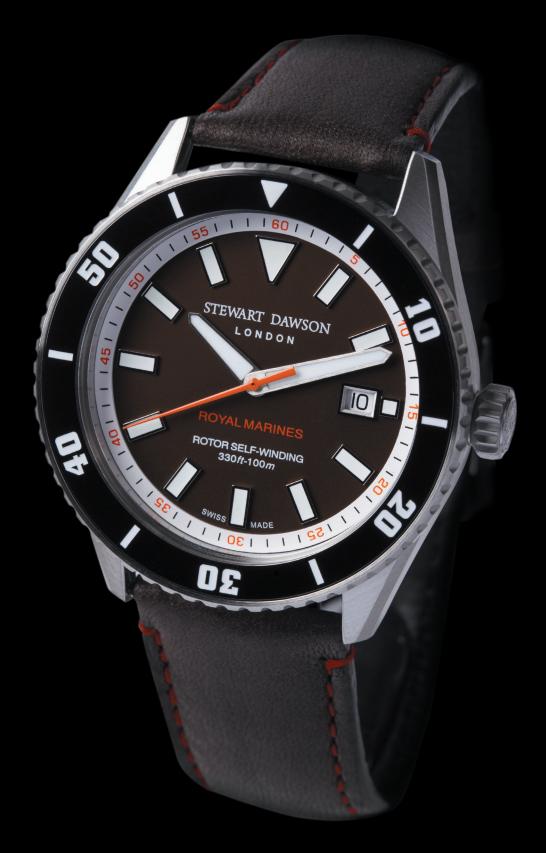

## Automatic Swiss movement. Quick date setting. Display by means of hand hours, minutes and central seconds. Date. Screw down caseback and crown. Black ceramic bezel filled with SuperLumiNova for second time zone with 12 hr scale.

| Case<br>Stainless Steel |          |       |                  |                  |  |  |
|-------------------------|----------|-------|------------------|------------------|--|--|
| Thickness               | Diameter | Lugs  | Sapphire crystal | Water-resistance |  |  |
| 12,5 mm                 | 42 mm    | 22 mm | Yes              | 10 ATM / 100 mt  |  |  |

| Dial                                        |               | Strap                                                                                        |  |
|---------------------------------------------|---------------|----------------------------------------------------------------------------------------------|--|
| Shiny finishing with index in SuperLuminova |               | Calf leather made in Italy with 3M Scotchgard™ hydr                                          |  |
| Dial color                                  | Indexes color | repellent treatment, innér lining made of Ålcantará™<br>Stainless steel personalized buckle. |  |
| Chocolate                                   | SuperLumiNova |                                                                                              |  |