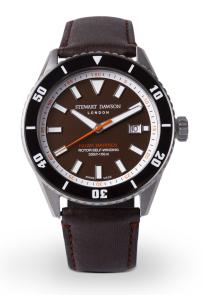

## STEWART DAWSON

## Ref. 1775.A.SS.03

## Automatic Swiss movement. Quick date setting. Display by means of hand hours, minutes and central seconds. Date. Screw down caseback and crown. Black ceramic bezel filled with SuperLumiNova for second time zone with 12 hr scale.

## STEWART DAWSON LONDON

Ref. 1775.A.SS.03