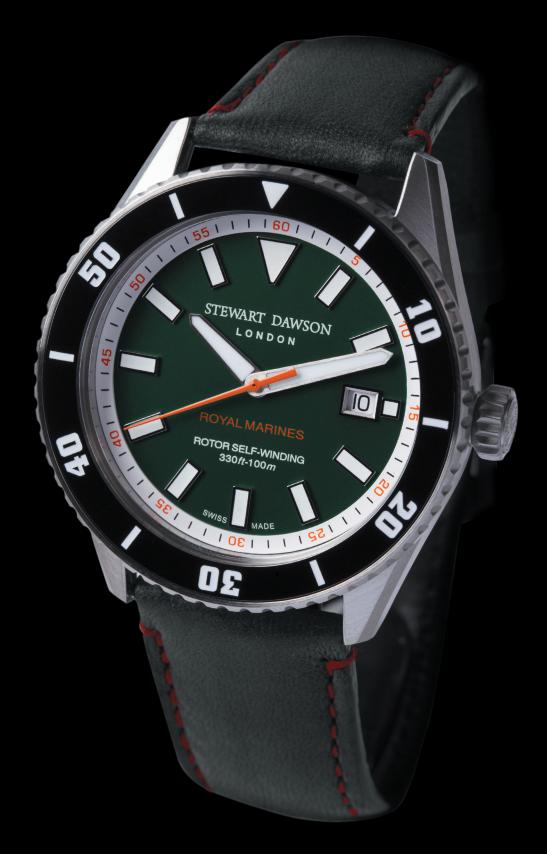

## Automatic Swiss movement. Quick date setting. Display by means of hand hours, minutes and central seconds. Date. Screw down caseback and crown. Black ceramic bezel filled with SuperLumiNova for second time zone with 12 hr scale.

| Caliber            |          |                        |            |  |  |
|--------------------|----------|------------------------|------------|--|--|
| ETA 2824 or SW 200 |          |                        |            |  |  |
| Height             | Diameter | Power-reserve in hours | Jewels     |  |  |
| 4,6 mm             | 25,6 mm  | 42 Hours (41 SW)       | 25 (26 SW) |  |  |

| Case            |          |       |                  |                  |  |  |
|-----------------|----------|-------|------------------|------------------|--|--|
| Stainless Steel |          |       |                  |                  |  |  |
| Thickness       | Diameter | Lugs  | Sapphire crystal | Water-resistance |  |  |
| 12,5 mm         | 42 mm    | 22 mm | Yes              | 10 ATM / 100 mt  |  |  |

| Dial                                        |               | Strap                                                                                         |  |
|---------------------------------------------|---------------|-----------------------------------------------------------------------------------------------|--|
| Shiny finishing with index in SuperLuminova |               | Calf leather made in Italy with 3M Scotchgard™ hydro                                          |  |
| Dial color                                  | Indexes color | repellent treatment, inner lining made of Ålcantará™.<br>Stainless steel personalized buckle. |  |
| Green                                       | SuperLumiNova |                                                                                               |  |