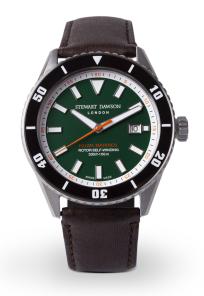

## Automatic Swiss movement. Quick date setting. Display by means of hand hours, minutes and central seconds. Date. Screw down caseback and crown. Black ceramic bezel filled with SuperLumiNova for second time zone with 12 hr scale.

| Caliber            |          |                        |            |  |  |
|--------------------|----------|------------------------|------------|--|--|
| ETA 2824 or SW 200 |          |                        |            |  |  |
| Height             | Diameter | Power-reserve in hours | Jewels     |  |  |
| 4,6 mm             | 25,6 mm  | 42 Hours (41 SW)       | 25 (26 SW) |  |  |

| Case            |          |       |                  |                  |  |  |
|-----------------|----------|-------|------------------|------------------|--|--|
| Stainless Steel |          |       |                  |                  |  |  |
| Thickness       | Diameter | Lugs  | Sapphire crystal | Water-resistance |  |  |
| 12,5 mm         | 42 mm    | 22 mm | Yes              | 10 ATM / 100 mt  |  |  |

| Dial                                        |               | Strap                                                                                         |  |
|---------------------------------------------|---------------|-----------------------------------------------------------------------------------------------|--|
| Shiny finishing with index in SuperLuminova |               | Calf leather made in Italy with 3M Scotchgard™ hydro                                          |  |
| Dial color                                  | Indexes color | repellent treatment, inner lining made of Ålcantará™.<br>Stainless steel personalized buckle. |  |
| Green                                       | SuperLumiNova |                                                                                               |  |